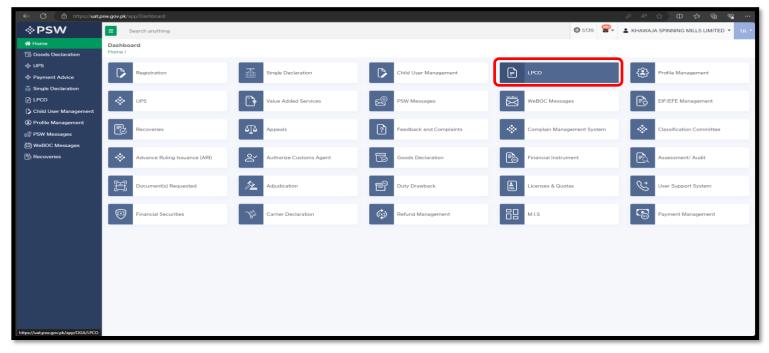

#### 5.2 REX Registration Form

i. Upon successful log-in, a dashboard will appear. At the Home Screen, click on the 'LPCO' button.

| ← C 🗅 https://uat.p                                     | sw.gov.pk/app/Dashboard       |                         |                         |                            |                                         |
|---------------------------------------------------------|-------------------------------|-------------------------|-------------------------|----------------------------|-----------------------------------------|
| <b>⊗PSW</b>                                             | Search anything               |                         |                         | © 5139 🖉₊                  | L KHAWAJA SPINNING MILLS LIMITED - TR - |
| ☆ Home 중 Goods Declaration                              | Dashboard<br>Home /           |                         |                         |                            |                                         |
| <ul> <li>♦ UPS</li> <li>♦ Payment Advice</li> </ul>     | Registration                  | Single Declaration      | Child User Management   | E LPCO                     | Profile Management                      |
| Single Declaration<br>☞ LPCO<br>▷ Child User Management | VPS                           | Value Added Services    | PSW Messages            | WeBOC Messages             | EIF/EFE Management                      |
| Profile Management PSW Messages                         | Recoveries                    | Appeals                 | Feedback and Complaints | Complain Management System | Classification Committee                |
| 茵 WeBOC Messages<br>ஸ Recoveries                        | Advance Ruling Issuance (ARI) | Authorize Customs Agent | Goods Declaration       | Financial Instrument       | Assessment/ Audit                       |
|                                                         | Document(s) Requested         | Adjudication            | Duty Drawback           | Licenses & Quotas          | User Support System                     |
|                                                         | Financial Securities          | Carrier Declaration     | (c) Refund Management   | HI.S                       | Payment Management                      |
|                                                         |                               |                         |                         |                            |                                         |
|                                                         |                               |                         |                         |                            |                                         |
|                                                         |                               |                         |                         |                            |                                         |
|                                                         |                               |                         |                         |                            |                                         |
| https://uat.psw.gov.pk/app/OGA/LPCO                     |                               |                         |                         |                            |                                         |

Figure 3

ii. Under the LPCO grid, select "REX Registration Endorsement".

| ← C 🗗 https://uat.                                    | psw.gov.pk/app/OGA/LPCO                            |                                                                              |
|-------------------------------------------------------|----------------------------------------------------|------------------------------------------------------------------------------|
| <b>⊗PSW</b>                                           | E Search anything                                  | © 5139 👻 ▲ KHAWAJA SPINNING MILLS LIMITED ▼ TR ▼                             |
| 😤 Home                                                | Dashboard<br>Home / LPCO /                         |                                                                              |
| ♦ UPS ♦ Payment Advice                                | Seed Enlistments Catch Certificate Import Licenses | REX Registration Endorsement <b>F</b>                                        |
| Single Declaration<br>┏ LPCO                          | Electronic Certificate of Origin                   | Import Permits                                                               |
| Child User Management Profile Management PSW Messages | Export Certificates Release Orders                 | Sindh Infrastructure Development<br>Cess Exemption/Waiver<br>Against NTN/FTN |
| WeBOC Messages                                        |                                                    |                                                                              |
| https://uut.pow.gov.pk/app/dasp/ogs/g                 | co/remegicitation                                  |                                                                              |