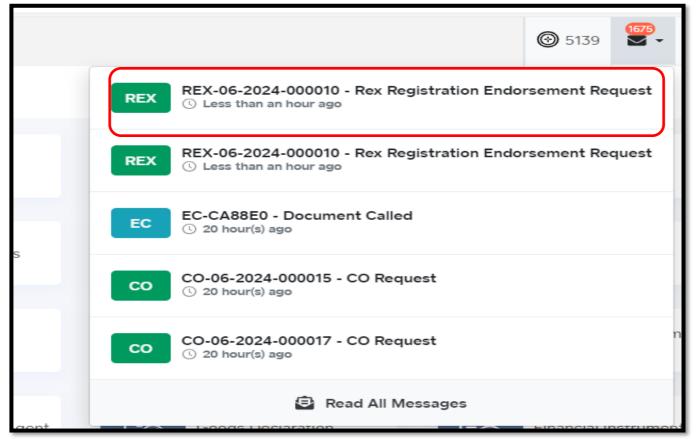

#### 5.2.3 Status Alert at Trader's Portal

i. After completion of processing by the TDAP officer, the trader shall receive an automated alert message.

Figure 13

ii. Upon clicking on the message, the trader shall be able to view the message and status of the application i.e. Approved or Rejected.