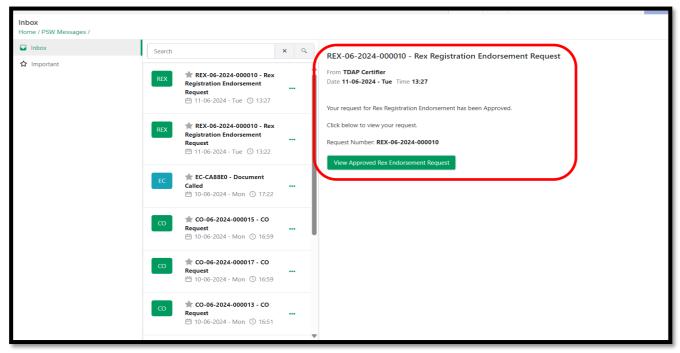

#### 5.2.3 Status Alert at Trader's Portal

i. After completion of processing by the TDAP officer, the trader shall receive an automated alert message.

Figure 13

ii. Upon clicking on the message, the trader shall be able to view the message and status of the application i.e. Approved or Rejected.

Figure 14

 iii. Incase application is approved by TDAP, the user home screen shall display "Approved" status message. In addition, the user shall also be able to view "REX Number" on this screen. This "REX Number" shall be used by the trader on "Statement of Origin" as required.