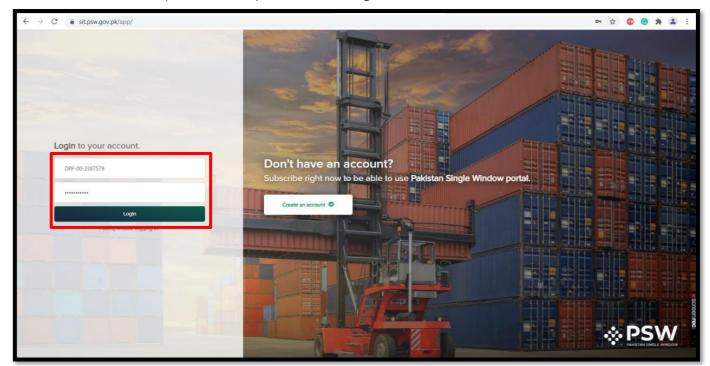

#### 5.1 User Login

i. Please visit "<u>www.psw.gov.pk</u>" and click on the 'Login' button.

Figure 1

ii. After clicking on the login button, User will be redirected to the login interface. Here, you will be required to enter login credentials.

Figure 2