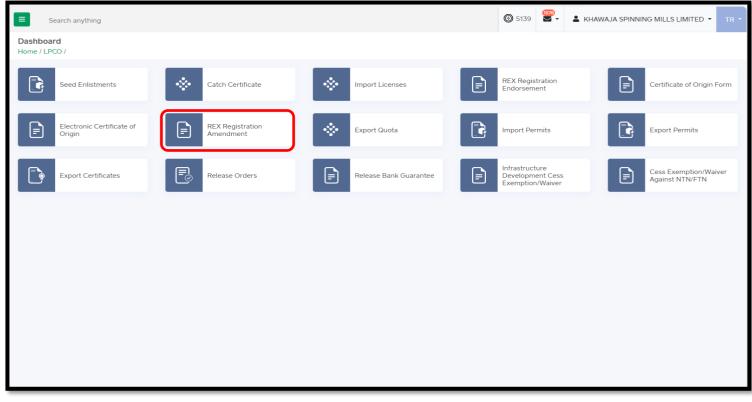

Figure 3

ii. Under the LPCO grid, select "REX Registration Endorsement".

| ← C 🗗 https://uat.                                    | psw.gov.pk/app/OGA/LPCO                            |                                                                              |
|-------------------------------------------------------|----------------------------------------------------|------------------------------------------------------------------------------|
| <b>⊗PSW</b>                                           | E Search anything                                  | © 5139 👻 ▲ KHAWAJA SPINNING MILLS LIMITED ▼ TR ▼                             |
| 😤 Home                                                | Dashboard<br>Home / LPCO /                         |                                                                              |
| ♦ UPS ♦ Payment Advice                                | Seed Enlistments Catch Certificate Import Licenses | REX Registration Endorsement <b>F</b>                                        |
| Single Declaration<br>┏ LPCO                          | Electronic Certificate of Origin                   | Import Permits                                                               |
| Child User Management Profile Management PSW Messages | Export Certificates Release Orders                 | Sindh Infrastructure Development<br>Cess Exemption/Waiver<br>Against NTN/FTN |
| WeBOC Messages                                        |                                                    |                                                                              |
| https://uut.pow.gov.pk/app/dasp/ogs/g                 | co/remegicitation                                  |                                                                              |